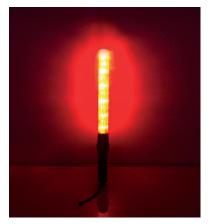

## **Product sheet**

The light stick for signallers is designed to increase the visibility of construction site signallers. Since standard flags are much less visible at night, the light produced by the light stick ensures that the signs are effectively perceived by all road users. Economically designed with a translucent red PVC tube containing six brightly lit LEDs and an ABS plastic handle to withstand repeated use and the harshest of elements. Powered by two D-cell batteries, the light stick for signallers offers three distinct lighting modes: flashing, continuous and "flashlight" at the tip.

- High visibility
- Three lighting modes
- Powered by 2 D-cell batteries (not included)

All Rights Reserved © Spectralite Signoplus inc. 2022