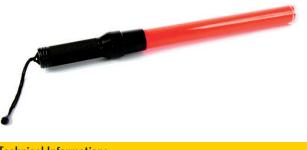

## **Product sheet**

The light stick for signallers is designed to increase the visibility of construction site signallers. Since standard flags are much less visible at night, the light produced by the light stick ensures that the signs are effectively perceived by all road users. Economically designed with a translucent red PVC tube containing six brightly lit LEDs and an ABS plastic handle to withstand repeated use and the harshest of elements. Powered by two D-cell batteries, the light stick for signallers offers three distinct lighting modes: flashing, continuous and "flashlight" at the tip.

- High visibility
- Three lighting modes
- Powered by 2 D-cell batteries (not included)

All Rights Reserved © Spectralite Signoplus inc. 2022