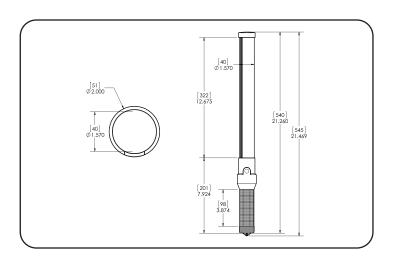

| Technical Informations                                                  |                                                                         |
|-------------------------------------------------------------------------|-------------------------------------------------------------------------|
| Product N°:                                                             | BLS-540                                                                 |
| Dimensions<br>Overall Length:<br>Usable Length:<br>Diameter:<br>Weight: | 545 mm (21,47")<br>337 mm (13,25")<br>40 mm (1,57")<br>0,45 kg (1 lbs.) |
| Materials                                                               |                                                                         |
| Light stick:<br>Handle:                                                 | Transuscent PVC<br>ABS Plastic                                          |
| Available Colours:                                                      |                                                                         |
| Light stick:                                                            | Red                                                                     |
| Handle:                                                                 | Black                                                                   |
| LEDs:                                                                   | Red                                                                     |
| Flashlight:                                                             | White                                                                   |